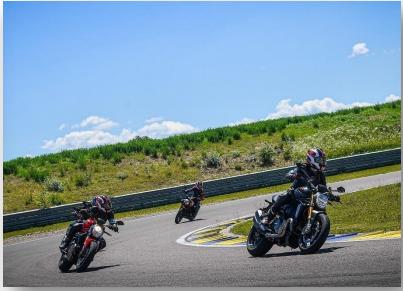

- Whether you want to learn the correct riding techniques from our instructors, whether you already have an advanced level and want to test the range or a specific Ducati model, DRE **Road** is the course for you.
- The course allows you to try out the entire new Ducati range (with the exception of the Panigale) and practice with different models, discovering the qualities of each one and the latest generation Ducati safety systems.
- **DRE Rookie** is the DRE Academy course dedicated to young bikers, aged 18 to 24, and to those who drive derated bikes in possession of an A2 license.
- The team of professional instructors will teach participants the tricks of real riders to acquire, develop and improve a ride that is safe and fun.

### Range:

- > Multistrada V4 e 950 S
- Monster
- Streetfighter S
- Supersport S

- Diavel S
- X Diavel S
- > Hypermotard e Hypermotard SP
- > Scrambler 1100