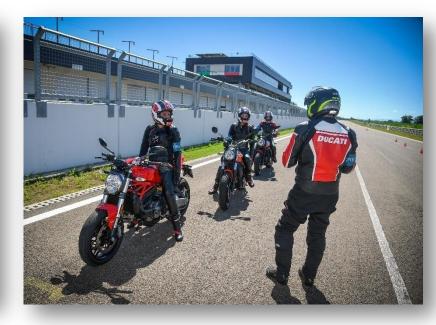

- Whether you want to learn the correct riding techniques from our instructors, whether you already have an advanced level and want to test the range or a specific Ducati model, DRE **Road** is the course for you.
- The course allows you to try out the entire new Ducati range (with the exception of the Panigale) and practice with different models, discovering the qualities of each one and the latest generation Ducati safety systems.
- **DRE Rookie** is the DRE Academy course dedicated to young bikers, aged 18 to 24, and to those who drive derated bikes in possession of an A2 license.
- The team of professional instructors will teach participants the tricks of real riders to acquire, develop and improve a ride that is safe and fun.

## Derated Range:

- Monster
- > Supersport
- > Hypermotard
- > Scrambler 800