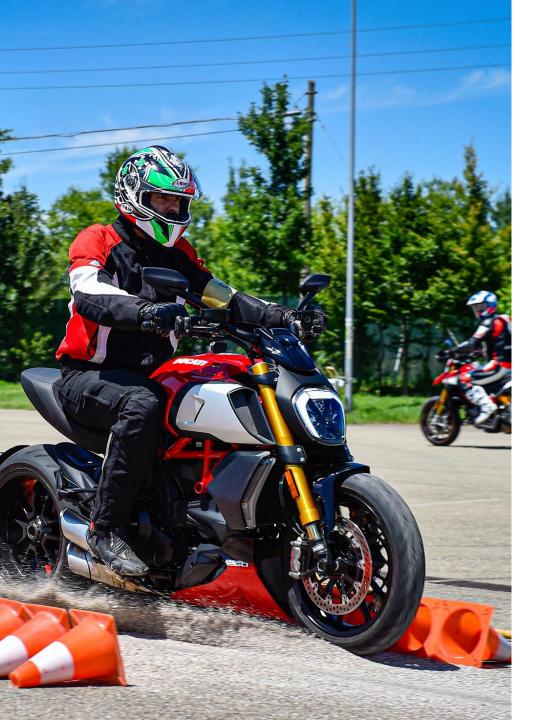

# **Ducati Riding Academy**

- **DRE Racetrack**: the DRE experience for those who want to experience the thrill of the track.
- Five courses, for different levels of skill and performance, coordinated by Dario Marchetti, pilot, instructor and DRE Technical Director. From Track Warm Up, for the "baptism of speed", to Track Evo and Track Master, to improve driving technique and speed.
- Finally, the Racetrack One to One, which is divided into two categories: One to One V4, on Panigale V4 SP, and One to One V2, the big news of the season, on Panigale V2 and with Racing Kit.

- Whether you want to learn the correct riding techniques from our instructors, whether you already have an advanced level and want to test the range or a specific Ducati model, DRE **Road** is the course for you.
- The course allows you to try out the entire new Ducati range (with the exception of the Panigale) and practice with different models, discovering the qualities of each one and the latest generation Ducati safety systems.
- **DRE Rookie** is the DRE Academy course dedicated to young bikers, aged 18 to 24, and to those who drive derated bikes in possession of an A2 license.
- The team of professional instructors will teach participants the tricks of real riders to acquire, develop and improve a ride that is safe and fun.