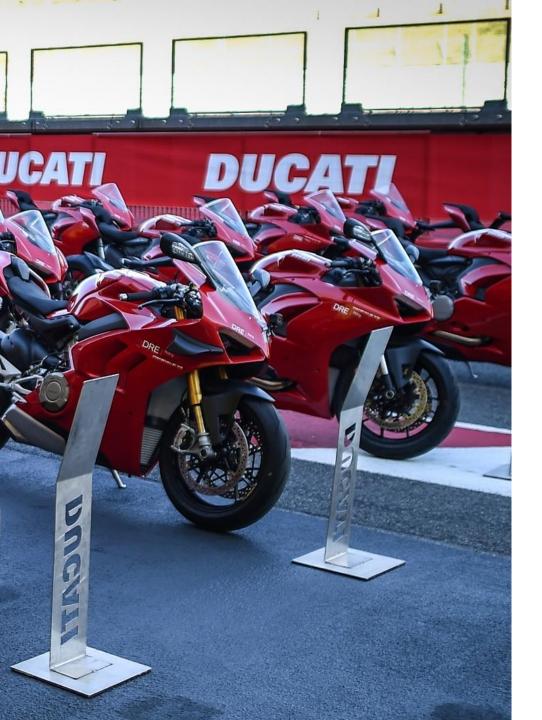

# **Ducati Riding Academy**

- **DRE Racetrack**: the DRE experience for those who want to experience the thrill of the track.
- Five courses, for different levels of skill and performance, coordinated by Dario Marchetti, pilot, instructor and DRE Technical Director. From Track Warm Up, for the "baptism of speed", to Track Evo and Track Master, to improve driving technique and speed.
- Finally, the Racetrack One to One, which is divided into two categories: One to One V4, on Panigale V4 SP, and One to One V2, the big news of the season, on Panigale V2 and with Racing Kit.

### Range:

- Panigale V2 (Track Warm Up / Track Evo)
- Panigale V4 S (Track Master)
- Panigale V2 Racing kit (One to One V2)
- Panigale V4 SP (One to One V4)