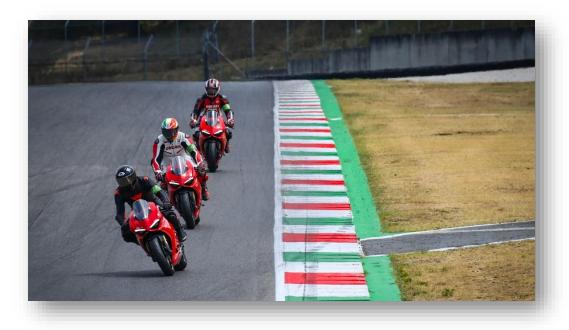

## Ducati Riding Academy

- > **DRE Racetrack**: the DRE course for those who want to experience the thrill of the track.
- > Didactic, fun and adrenaline combine within different courses depending on the level of experience: Track Evo, Track Evo2 and Track Master. The Panigale family is the great protagonist of this format, with Panigale V2 for the Track Evo courses, Panigale V2 Bayliss 1st Championship 20th Anniversary for Track Evo2 and Panigale V4 S for Track Master.
- Finally, the Racetrack One to One, which is divided into three categories: One to One V4 SP2, on Panigale V4 SP2, One to One V4R on Panigale V4R and One to One SL on Superleggera V4.

# DRE Racetrack

| Date     | Circuit | Course                                                                                       | Fare                                                                                                                               |
|----------|---------|----------------------------------------------------------------------------------------------|------------------------------------------------------------------------------------------------------------------------------------|
| 06-07/06 | Misano  | Track Evo<br>Track Evo2<br>Track Master<br>One to One SP2<br>One to One V4R<br>One to One SL | <ul> <li>€ 1.450,00</li> <li>€ 2.000,00</li> <li>€ 3.300,00</li> <li>€ 3.750,00</li> <li>€ 6.000,00</li> <li>€ 7.000,00</li> </ul> |
| 26-27/09 | Misano  | Track Evo<br>Track Evo2<br>Track Master<br>One to One SP2<br>One to One V4R<br>One to One SL | € 1.450,00<br>€ 2.000,00<br>€ 3.300,00<br>€ 3.750,00<br>€ 6.000,00<br>€ 7.000,00                                                   |
| Range    |         |                                                                                              |                                                                                                                                    |