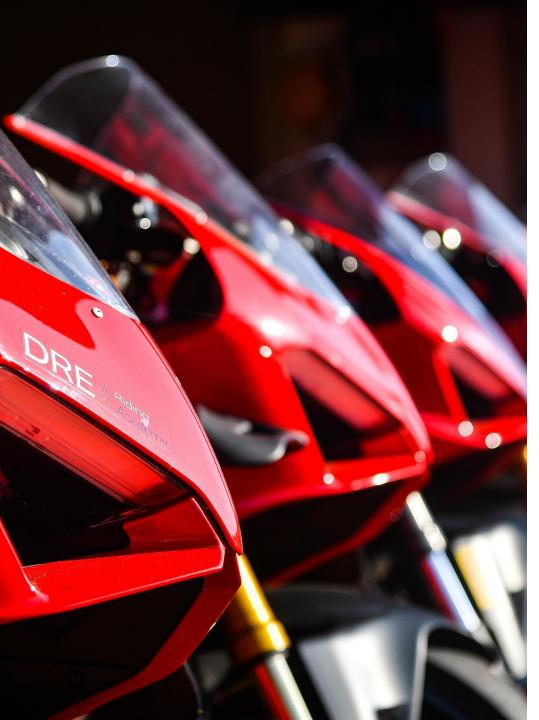

## Ducati Riding Academy

- > **DRE Racetrack**: the DRE course for those who want to experience the thrill of the track.
- > Didactic, fun and adrenaline combine within different courses depending on the level of experience: Track Evo, Track Evo2 and Track Master. The Panigale family is the great protagonist of this format, with Panigale V2 for the Track Evo courses, Panigale V2 Bayliss 1st Championship 20th Anniversary for Track Evo2 and Panigale V4 S for Track Master.
- Finally, the Racetrack One to One, which is divided into three categories: One to One V4 SP2, on Panigale V4 SP2, One to One V4R on Panigale V4R and One to One SL on Superleggera V4.

- > The DRE Track Warm Up is the big news of the 2023 season. The course becomes autonomous from the DRE Racetrack and focuses on riders who wish to learn the basics of riding between the kerbs. The format begins with a theoretical briefing followed by a series of exercises in the paddock.
- > The subsequent on-track training is divided into five sessions; the first is a warm-up lap to familiarize with the track while riding one of the models intended for DRE Road. The following four sessions are instead carried out with the Panigale V2, the ideal Ducati for a track debut.