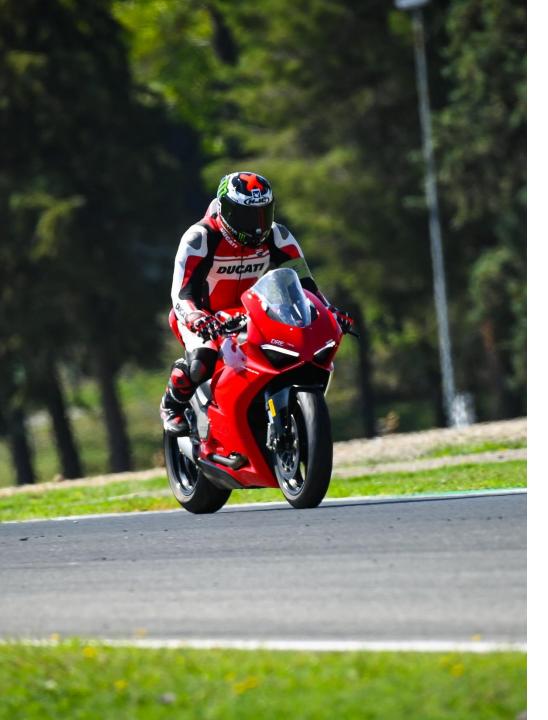

## Ducati Riding Academy

- > **DRE Racetrack**: the DRE course for those who want to experience the thrill of the track.
- > Didactic, fun and adrenaline combine within different courses depending on the level of experience: Track Evo, Track Evo2 and Track Master. The Panigale family is the great protagonist of this format, with Panigale V2 for the Track Evo courses, Panigale V2 Bayliss 1st Championship 20th Anniversary for Track Evo2 and Panigale V4 S for Track Master.
- Finally, the Racetrack One to One, which is divided into three categories: One to One V4 SP2, on Panigale V4 SP2, One to One V4R on Panigale V4R and One to One SL on Superleggera V4.

- > The DRE Track Warm Up is the big news of the 2023 season. The course becomes autonomous from the DRE Racetrack and focuses on riders who wish to learn the basics of riding between the kerbs. The format begins with a theoretical briefing followed by a series of exercises in the paddock.
- > The subsequent on-track training is divided into five sessions; the first is a warm-up lap to familiarize with the track while riding one of the models intended for DRE Road. The following four sessions are instead carried out with the Panigale V2, the ideal Ducati for a track debut.