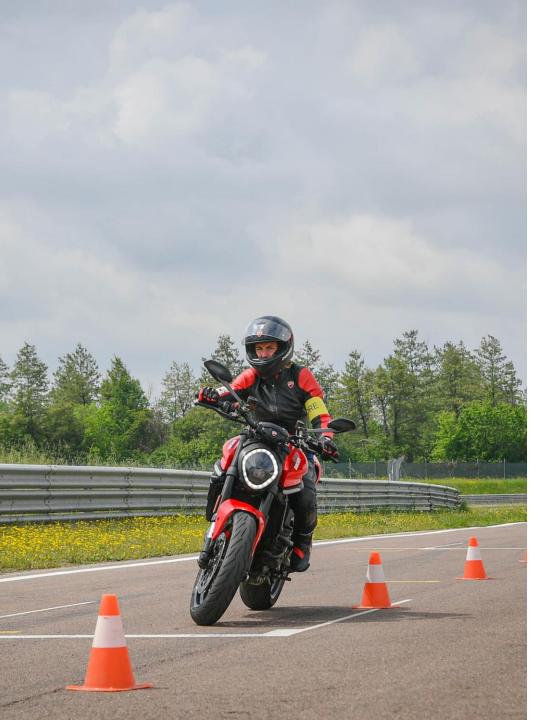

- DRE Rookie is the DRE Academy course dedicated to young bikers, aged 18 to 24, and to those who drive derated bikes in possession of an A2 license.
- > The team of professional instructors will teach participants the tricks of real riders to acquire, develop and improve a ride that is safe and fun.