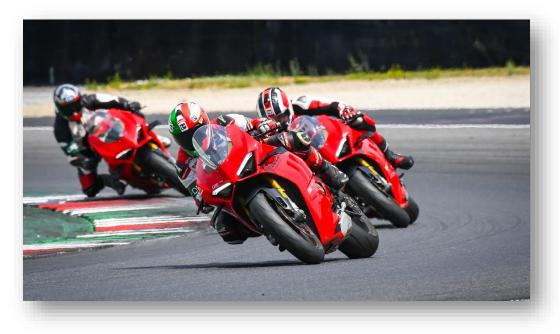

## Ducati Riding Academy

- > **DRE Racetrack**: the DRE course for those who want to experience the thrill of the track.
- > Didactic, fun and adrenaline combine within different courses depending on the level of experience: Track Evo, Track Evo2 and Track Master. The Panigale family is the great protagonist of this format, with Panigale V2 for the Track Evo courses, Panigale V2 Bayliss 1st Championship 20th Anniversary for Track Evo2 and Panigale V4 S for Track Master.
- Finally, the Racetrack One to One, which is divided into three categories: One to One V4 SP2, on Panigale V4 SP2, One to One V4R on Panigale V4R and One to One SL on Superleggera V4.

# DRE Racetrack

| Date     | Circuit | Course                                                                                       | Fare                                                                                                                               |
|----------|---------|----------------------------------------------------------------------------------------------|------------------------------------------------------------------------------------------------------------------------------------|
| 06-07/06 | Misano  | Track Evo<br>Track Evo2<br>Track Master<br>One to One SP2<br>One to One V4R<br>One to One SL | <ul> <li>€ 1.450,00</li> <li>€ 2.000,00</li> <li>€ 3.300,00</li> <li>€ 3.750,00</li> <li>€ 6.000,00</li> <li>€ 7.000,00</li> </ul> |
| 26-27/09 | Misano  | Track Evo<br>Track Evo2<br>Track Master<br>One to One SP2<br>One to One V4R<br>One to One SL | € 1.450,00<br>€ 2.000,00<br>€ 3.300,00<br>€ 3.750,00<br>€ 6.000,00<br>€ 7.000,00                                                   |
| Range    |         |                                                                                              |                                                                                                                                    |