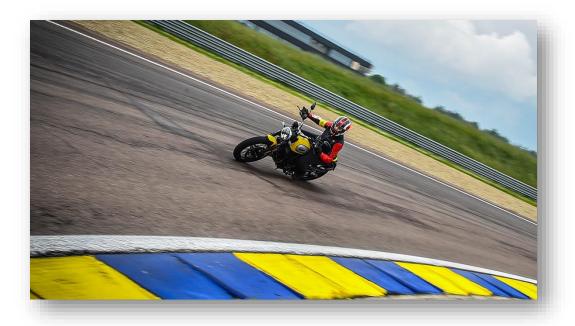

## Ducati Riding Academy

- > **DRE Racetrack**: the DRE course for those who want to experience the thrill of the track.
- > Didactic, fun and adrenaline combine within different courses depending on the level of experience: Track Evo, Track Evo2 and Track Master. The Panigale family is the great protagonist of this format, with Panigale V2 for the Track Evo courses, Panigale V2 Bayliss 1st Championship 20th Anniversary for Track Evo2 and Panigale V4 S for Track Master.
- Finally, the Racetrack One to One, which is divided into three categories: One to One V4 SP2, on Panigale V4 SP2, One to One V4R on Panigale V4R and One to One SL on Superleggera V4.

- > The DRE Track Warm Up is the big news of the 2023 season. The course becomes autonomous from the DRE Racetrack and focuses on riders who wish to learn the basics of riding between the kerbs. The format begins with a theoretical briefing followed by a series of exercises in the paddock.
- > The subsequent on-track training is divided into five sessions; the first is a warm-up lap to familiarize with the track while riding one of the models intended for DRE Road. The following four sessions are instead carried out with the Panigale V2, the ideal Ducati for a track debut.