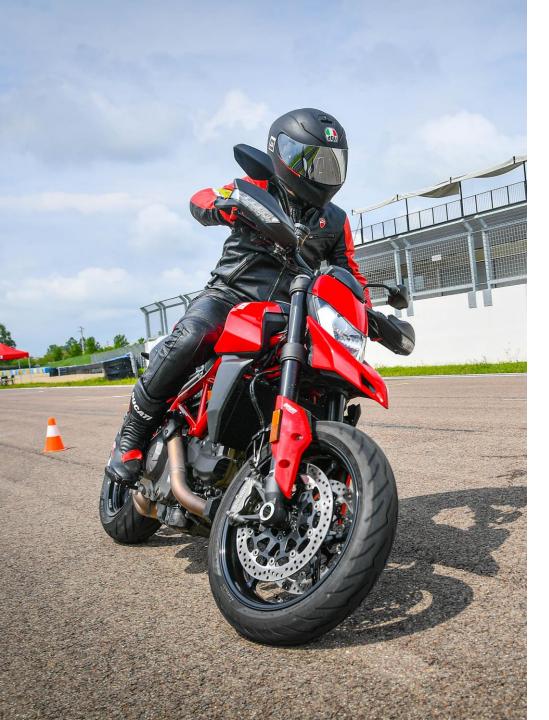

## Ducati Riding Academy

- > **DRE Racetrack**: the DRE course for those who want to experience the thrill of the track.
- > Didactic, fun and adrenaline combine within different courses depending on the level of experience: Track Evo, Track Evo2 and Track Master. The Panigale family is the great protagonist of this format, with Panigale V2 for the Track Evo courses, Panigale V2 Bayliss 1st Championship 20th Anniversary for Track Evo2 and Panigale V4 S for Track Master.
- Finally, the Racetrack One to One, which is divided into three categories: One to One V4 SP2, on Panigale V4 SP2, One to One V4R on Panigale V4R and One to One SL on Superleggera V4.

- > The DRE Track Warm Up is the big news of the 2023 season. The course becomes autonomous from the DRE Racetrack and focuses on riders who wish to learn the basics of riding between the kerbs. The format begins with a theoretical briefing followed by a series of exercises in the paddock.
- > The subsequent on-track training is divided into five sessions; the first is a warm-up lap to familiarize with the track while riding one of the models intended for DRE Road. The following four sessions are instead carried out with the Panigale V2, the ideal Ducati for a track debut.